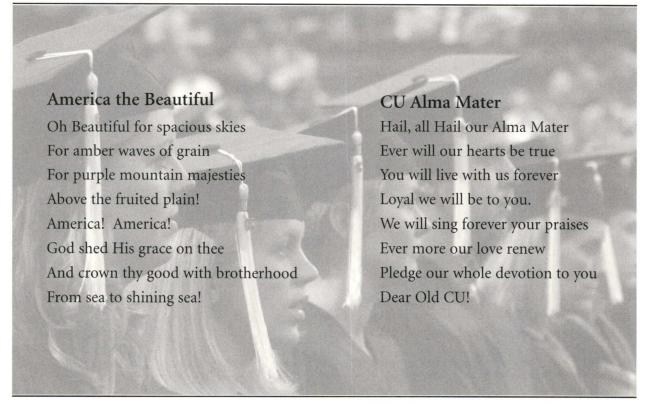

# BACCALAUREATE CEREMONY — ORDER OF EXERCISES, 9:30 a.m.

JEFFERY M. FERGUSON, COMMENCEMENT MARSHAL University of Colorado at Colorado Springs Outstanding Teacher - 2005 Processional America the Beautiful (page 4)..... Instructor Dena Samuels Address..... Chancellor Pam Shockley-Zalabak Remarks . . . . . . President Hank Brown Co-Executive Katie Collins University Medal Recipient ...... Thomas M. James Conferring of Baccalaureate Degrees (page 5) Initiation of Graduates into Alumni and Friends Association..... Alumni Chair Kay Smith Charge to Graduates..... President Hank Brown Alma Mater (page 4) . . . . . . . . . . . . . . . . . Instructor Dena Samuels GRADUATE CEREMONY — ORDER OF EXERCISES, 2:00 P.M. JEFFERY M. FERGUSON, COMMENCEMENT MARSHAL University of Colorado at Colorado Springs Outstanding Teacher - 2005 Processional Music ....... Sara McDaniel Address..... Chancellor Pam Shockley-Zalabak Congratulations ...... Co-Executive John Austin Simonson Co-Executive Katie Collins Conferring of Advanced Degrees (page 18) Initiation of Graduates into Alumni and Friends Association..... Alumni Chair Kay Smith 

Alma Mater (page 4)..... Instructor Dena Samuels