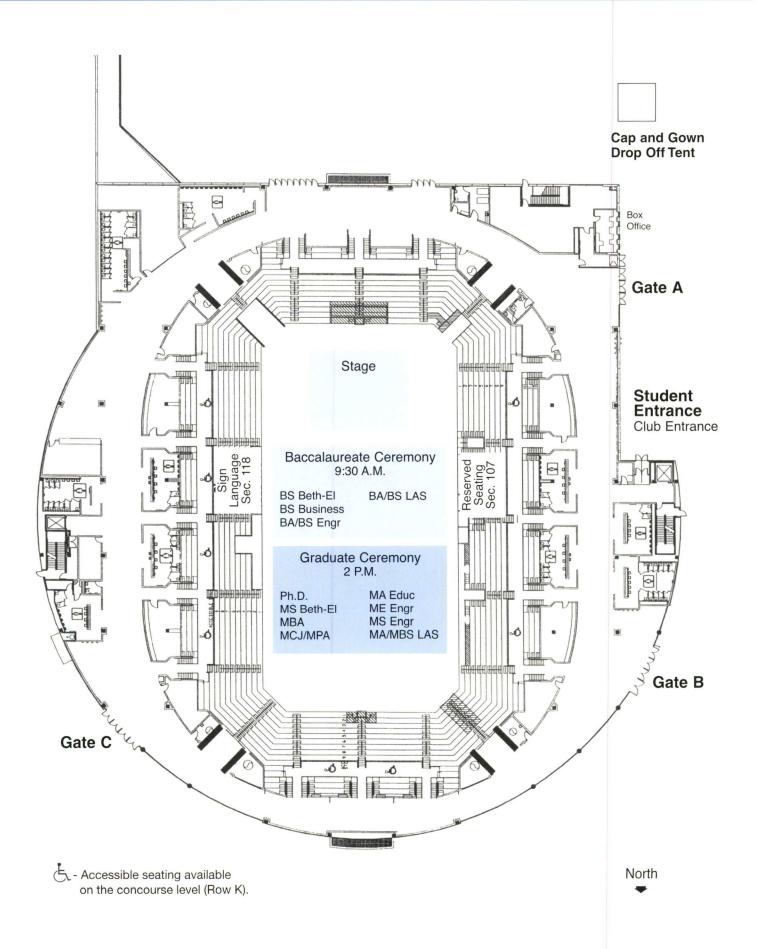

# BACCALAUREATE CEREMONY — ORDER OF EXERCISES, 9:30 a.m.

JEFFERY M. FERGUSON, COMMENCEMENT MARSHAL University of Colorado at Colorado Springs Outstanding Teacher - 2005 Processional America the Beautiful (page 4)..... Instructor Dena Samuels Address..... Chancellor Pam Shockley-Zalabak Remarks . . . . . . President Hank Brown Co-Executive Katie Collins University Medal Recipient ...... Thomas M. James Conferring of Baccalaureate Degrees (page 5) Initiation of Graduates into Alumni and Friends Association..... Alumni Chair Kay Smith Charge to Graduates..... President Hank Brown Alma Mater (page 4) . . . . . . . . . . . . . . . . . Instructor Dena Samuels GRADUATE CEREMONY — ORDER OF EXERCISES, 2:00 P.M. JEFFERY M. FERGUSON, COMMENCEMENT MARSHAL University of Colorado at Colorado Springs Outstanding Teacher - 2005 Processional Music ....... Sara McDaniel Address..... Chancellor Pam Shockley-Zalabak Congratulations ...... Co-Executive John Austin Simonson Co-Executive Katie Collins Conferring of Advanced Degrees (page 18) Initiation of Graduates into Alumni and Friends Association..... Alumni Chair Kay Smith 